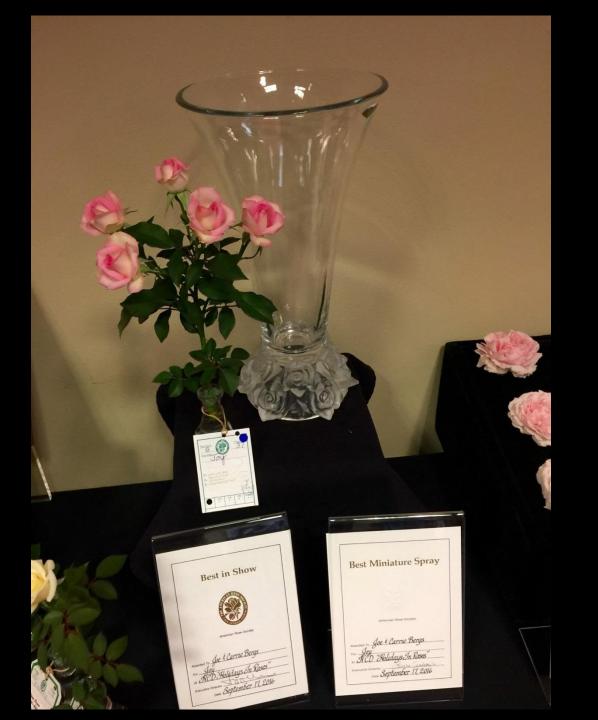

## Joy

#### Miniature Rose Award Of Excellence

Granted to a miniature rose variety Selected by the ARS Miniature Rose Testing Committee during a two year rose trial period Duly awarded for 2008

Hybridized by

### David Clemons

In testimony Whereof. I hereto set my hand This Fifth Bay of May in the Year of Our Lord, Two Thousand & Seven ARS National Miniature Rose Show and Conference at Charlotte, North Carolina