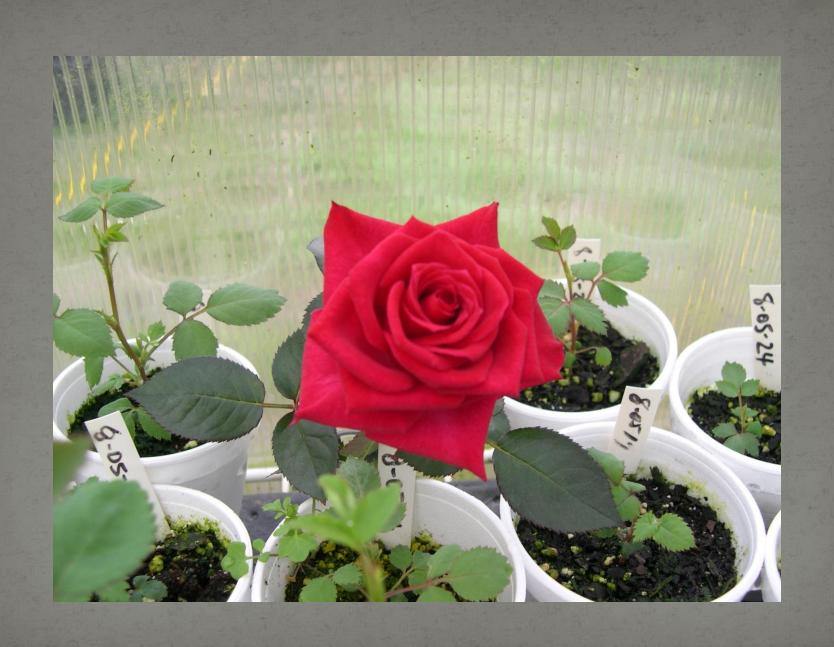

ng been called the "Queen of Flowers". Rose shows even incorporate a matriarchal system to award the best roses in a class as Queen along with her King, Princess and Court.



#### Call to Post

The bugler summons the arrival of horses onto the track before the coming race. Jockeys find their place high in the saddle. The horses and their mounts are led out to the track by ponies and their riders to help calm these high spirited thoroughbreds who are so ready to run.







## The Starting Gate

Horses are led to their assigned gates just before the start of the race. Equality is assured as the race starts when the gates open. Only then do we see which horse might be first to the finish line. Will one lead from start to finish or come charging from the rear to find victory by a nose?







### The Inside Track

Horses break from the gate with flaring nostrils and thundering hooves. Some will race to the front at break neck speed while others will settle into the middle of the pack content to make their move in the final stretch. At least one will ride the rail seeking the shortest route to victory on the inside track.













#### The Backstretch

The backstretch often refers to the far side of the track as it straightens parallel to the homestretch grandstand. The training barns are also usually located here where the horses are housed and readied for their coming day on the track.





# Turn for Home

Horses make their final move as they turn for home. Stamina and speed will propel them to the lead or will find them fading away in the final moments. Only the true c