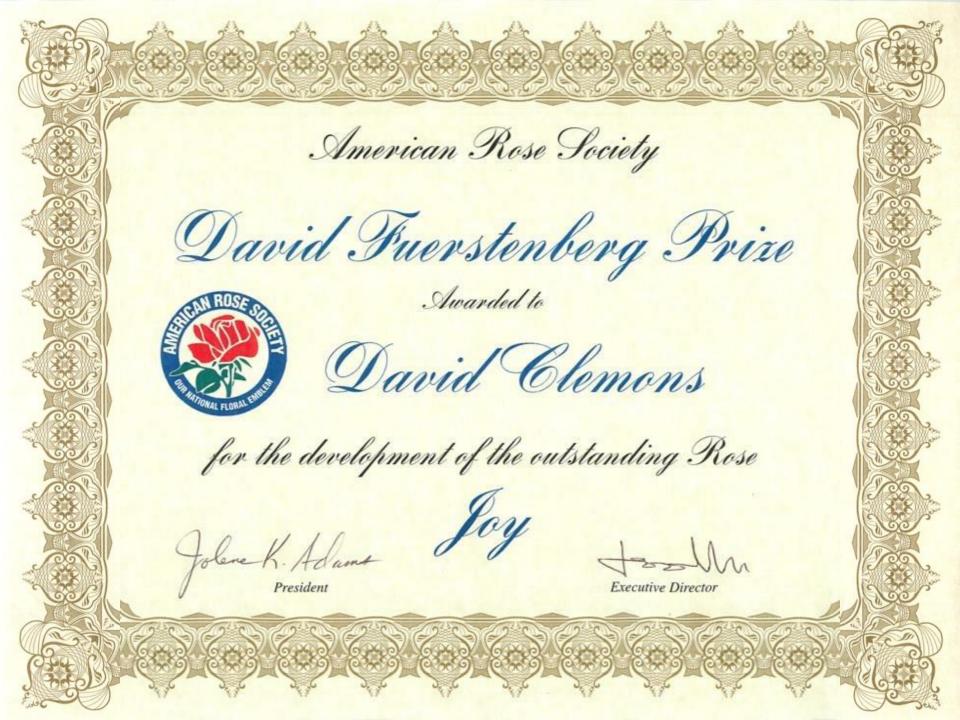

## Joy

#### 2012 ARS Members' Choice 'Joy'

The American Rose Society Members Choice Award honors a rose receiving one of the highest national garden ratings in the annual Roses in Review survey, one that is widely grown, and one that does well in all or most parts of the

'Joy'miniature, pink bland, 2007, Clemons, David E.; flowers white with pink edge, reverse white, 1-1 1/2 in., double, borne singly and in sprays; foliage medium size, medium green, matte, disease-resistant; prickles

average, angled down, bottom curved, tan, moderate; growth spreading, tall (24-28 in.); garden decoration, exhibition; [Silverhill X Kristin]; int. in 2008; AOE, ARS, 2008.

The 2011 Roses in Review gives it a garden rating of 7.9 and a show rating of 8.5. Comments from Roses in Review include: Plenty of blooms with good color and great form on long stems. Also gives nice sprays. Slow to establish for a few.