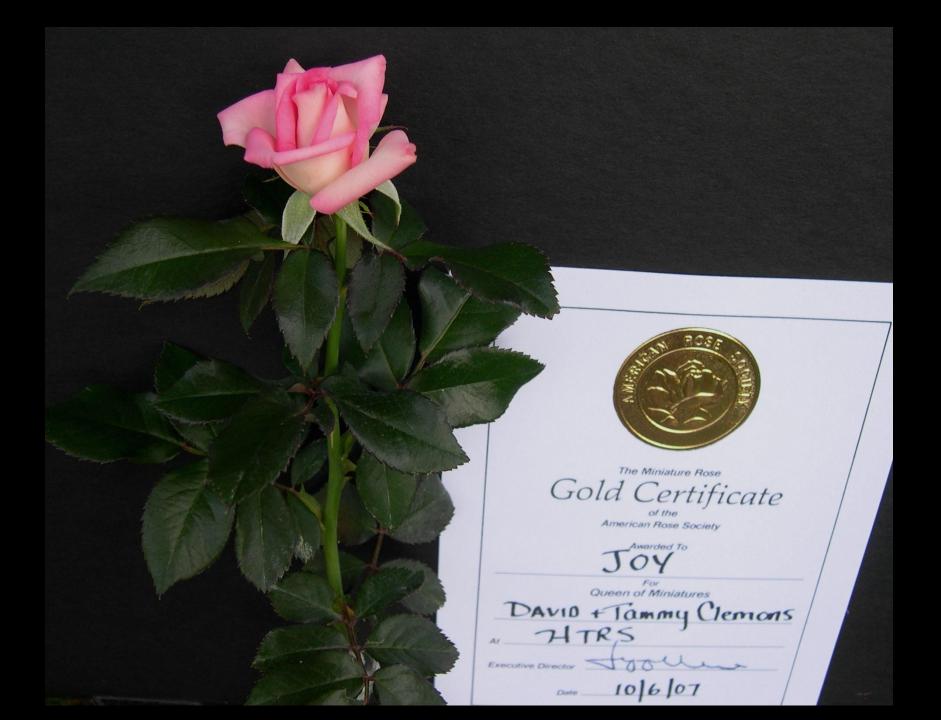

## Joy

#### Miniature Rose Award Of Excellence

Granted to a miniature rose variety Selected by the ARS Miniature Rose Testing Committee during a two year rose trial period Duly awarded for 2008

Hybridized by

### David Clemons

In testimony Whereof. I hereto set my hand This Fifth Bay of May in the Year of Our Lord, Two Thousand & Seven ARS National Miniature Rose Show and Conference at Charlotte, North Carolina

#### 2012 ARS Members' Choice 'Joy'

The American Rose Society Members Choice Award honors a rose receiving one of the highest national garden ratings in the annual Roses in Review survey, one that is widely grown, and one that does well in all or most parts of the

'Joy'miniature, pink bland, 2007, Clemons, David E.; flowers white with pink edge, reverse white, 1-1 1/2 in., double, borne singly and in sprays; foliage medium size, medium green, matte, disease-resistant; prickles

average, angled down, bottom curved, tan, moderate; growth spreading, tall (24-28 in.); garden decoration, exhibition; [Silverhill X Kristin]; int. in 2008; AOE, ARS, 2008.

The 2011 Roses in Review gives it a garden rating of 7.9 and a show rating of 8.5. Comments from Roses in Review include: Plenty of blooms with good color and great form on long stems. Also gives nice sprays. Slow to establish for a few.