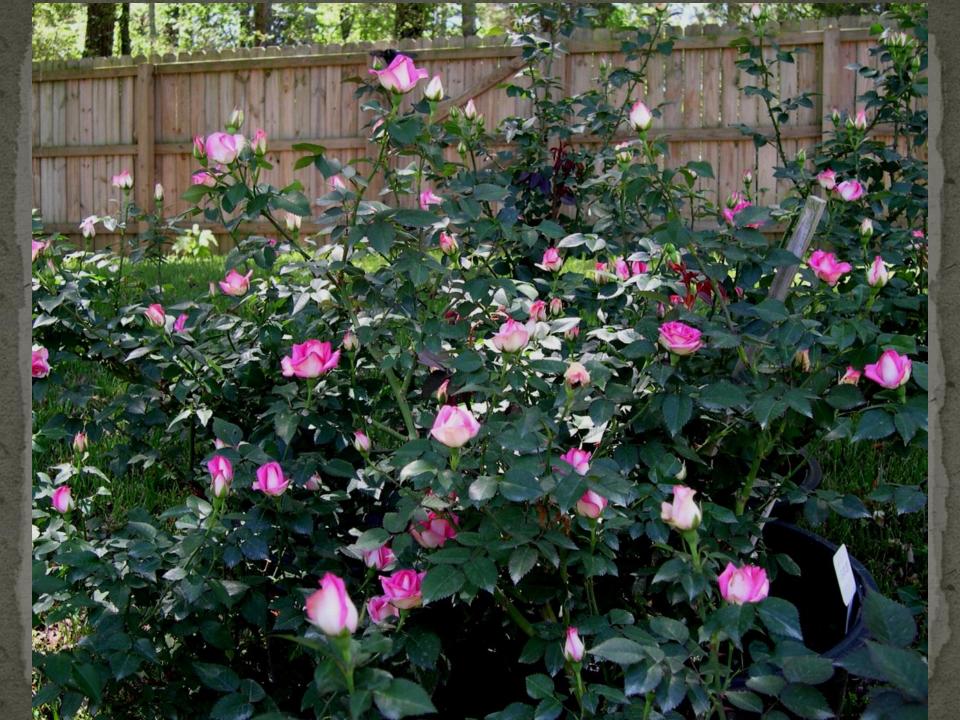

## The Winner's Circle

The winner's circle is an area next to the racetrack, usually enclosed, where the winning horse and jockey are brought for photographs and awards.

# Trifecta!!!

To win a trifecta, the bettor must predict which horses will finish first, second, and third in exact order.