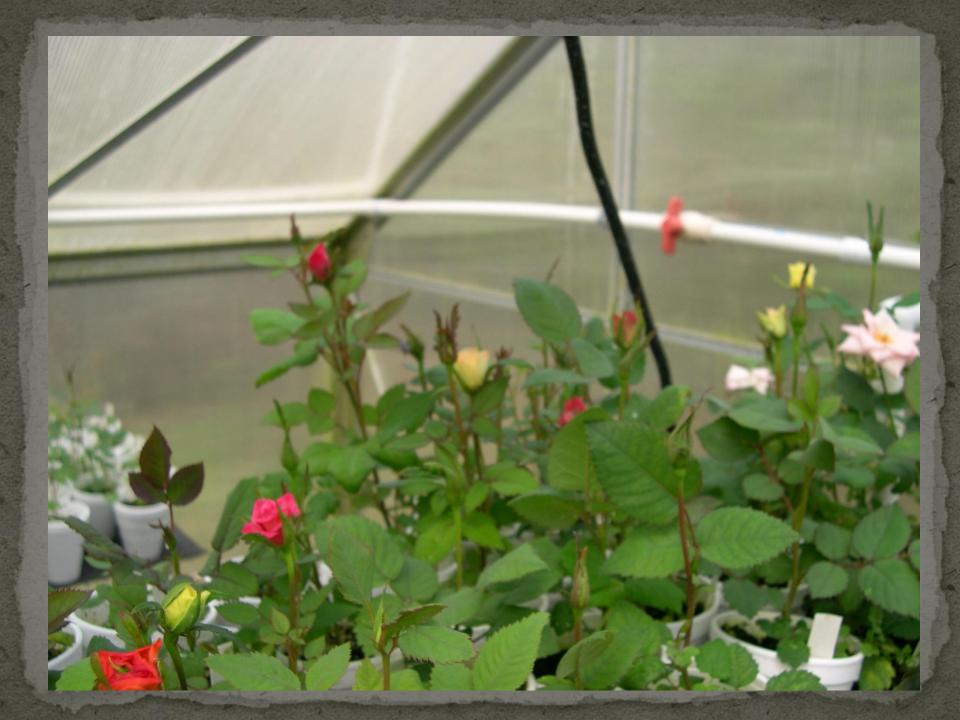

long been called the "Queen of Flowers". Rose shows even incorporate a matriarchal system to award the best roses in a class as Queen along with her King, Princess and Court.



#### Call to Post

The bugler summons the arrival of horses onto the track before the coming race. Jockeys find their place high in the saddle. The horses and their mounts are led out to the track by ponies and their riders to help calm these high spirited thoroughbreds who are so ready to run.







## The Starting Gate

Horses are led to their assigned gates just before the start of the race. Equality is assured as the race starts when the gates open. Only then do we see which horse might be first to the finish line. Will one lead from start to finish or come charging from the rear to find victory by a nose?







### The Inside Track

Horses break from the gate with flaring nostrils and thundering hooves. Some will race to the front at break neck speed while others will settle into the middle of the pack content to make their move in the final stretch. At least one will ride the rail seeking the shortest route to victory on the inside track.













#### The Backstretch

The backstretch often refers to the far side of the track as it straightens parallel to the homestretch grandstand. The training barns are also usually located here where the horses are housed and readied for their coming day on the track.





# Turn for Home

Horses make their final move as they turn for home. Stamina and speed will propel them to the lead or will find them fading away in the final moments. Only the true