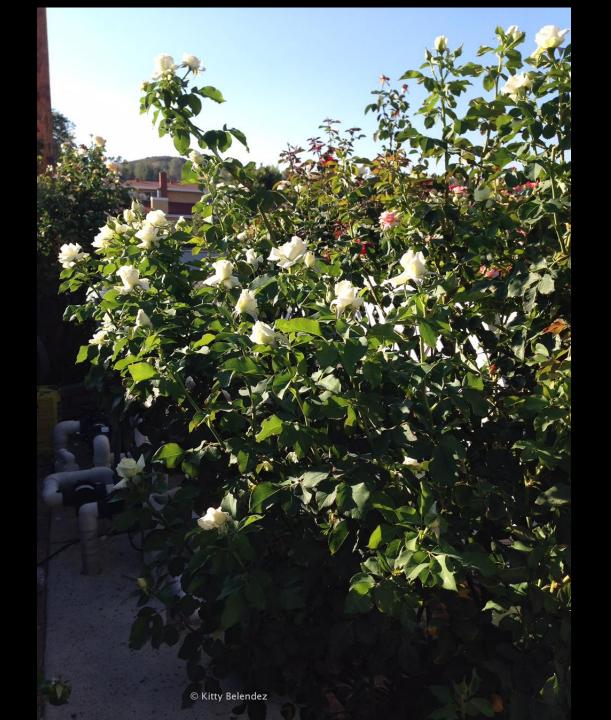

The rose has long been called the "Queen of Flowers". Rose shows even incorporate a matriarchal system to award the best roses in a class as Queen along with her King, Princess and Court.