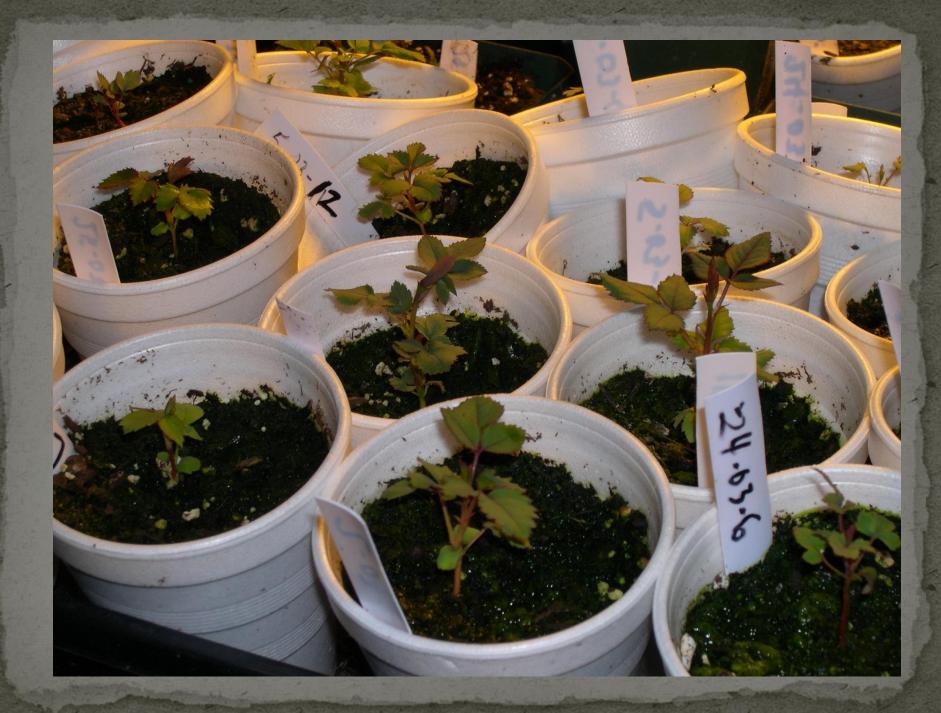

s long been called the "Queen of Flowers". Rose shows even incorporate a matriarchal system to award the best roses in a class as Queen along with her King, Princess and Court.



#### Call to Post

The bugler summons the arrival of horses onto the track before the coming race. Jockeys find their place high in the saddle. The horses and their mounts are led out to the track by ponies and their riders to help calm these high spirited thoroughbreds who are so ready to run.







## The Starting Gate

Horses are led to their assigned gates just before the start of the race. Equality is assured as the race starts when the gates open. Only then do we see which horse might be first to the finish line. Will one lead from start to finish or come charging from the rear to find victory by a nose?







### The Inside Track

Horses break from the gate with flaring nostrils and thundering hooves. Some will race to the front at break neck speed while others will settle into the middle of the pack content to make their move in the final stretch. At least one will ride the rail seeking the shortest route to victory on the inside track.













#### The Backstretch

The backstretch often refers to the far side of the track as it straightens parallel to the homestretch grandstand. The training barns are also usually located here where the horses are housed and readied for their coming day on the track.





# Turn for Home

Horses make their final move as they turn for home. Stamina and speed will propel them to the lead or will find them fading away in the final moments. Only the tr