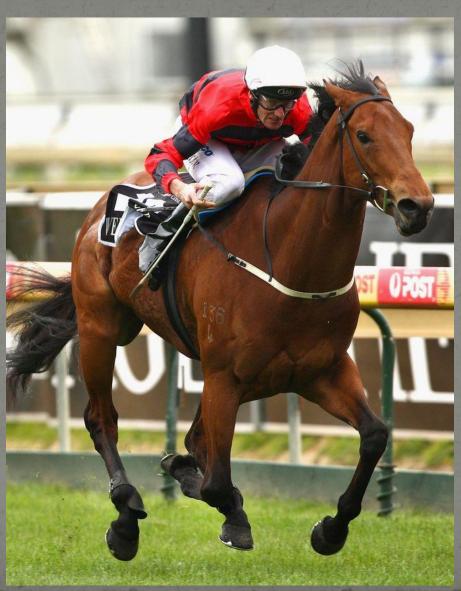

## The Sport of Kings

Thoroughbred horse racing has long been referred to as the "Sport of Kings". The original patrons of the sport in Europe were members of monarchies or were closely related to those who were.

#### Call to Post

The bugler summons the arrival of horses onto the track before the coming race. Jockeys find their place high in the saddle. The horses and their mounts are led out to the track by ponies and their riders to help calm these high spirited thoroughbreds who are so ready to run.

## The Starting Gate

Horses are led to their assigned gates just before the start of the race. Equality is assured as the race starts when the gates open. Only then do we see which horse might be first to the finish line. Will one lead from start to finish or come charging from the rear to find victory by a nose?

### The Inside Track

Horses break from the gate with flaring nostrils and thundering hooves. Some will race to the front at break neck speed while others will settle into the middle of the pack content to make their move in the final stretch. At least one will ride the rail seeking the shortest route to victory on the inside track.

# Turn for Home

Horses make their final move as they turn for home. Stamina and speed will propel them to the lead or will find them fading away in the final moments. Only the true champions will lead the others to the finish line.

## Photo Finish

Everyone's eyes are focused on the horses as they reach the final stretch. Which horse won the race? Was it too close to call? It may be unperceivable to the naked eye but the photo finish will determine which horse hits the finish line first to win the race.

## The Winner's Circle

The winner's circle is an area next to the racetrack, usually enclosed, where the winning horse and jockey are brought for photographs and awards.