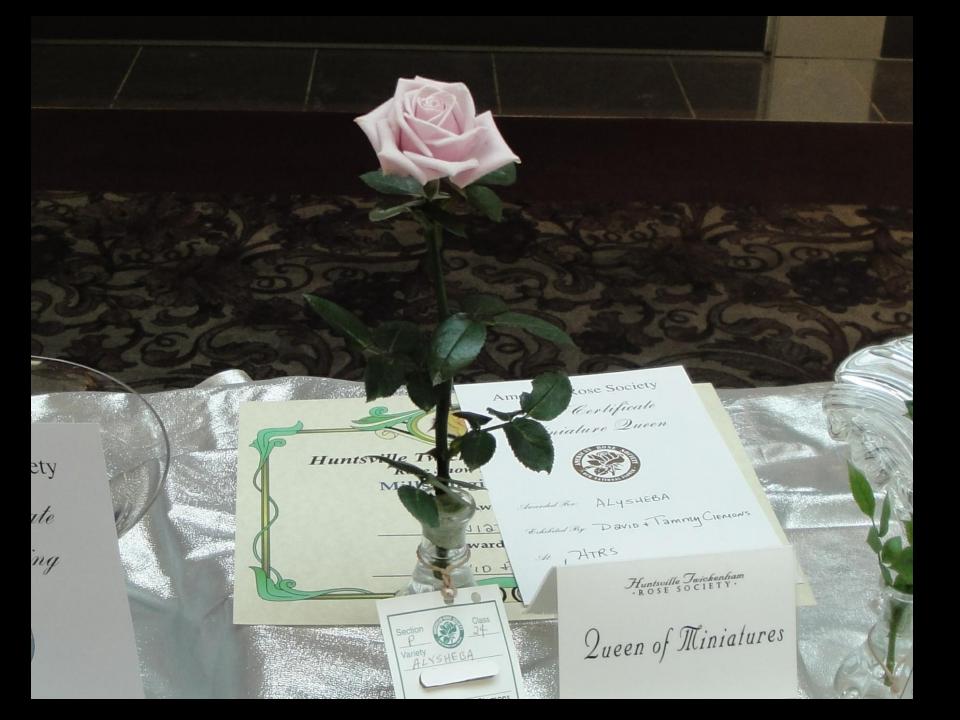

urn for home. Stamina and speed will propel them to the lead or will find them fading away in the final moments. Only the true champions will lead the others to the finish line.







## Photo Finish

Everyone's eyes are focused on the horses as they reach the final stretch. Which horse won the race? Was it too close to call? It may be unperceivable to the naked eye but the photo finish will determine which horse hits the finish line first to win the race.

# Ruffian "Queen of Fillies"



# Ruffian





#### Foolish Pleasure







#### Charismatic







#### Whirlaway





American Rose Society

Gold Certificate

Mini-Flora Queen



Swarded For Whirlaway

Eshibited By: David + Tammy Clemen

HTRS

Executive Director

Date 10/6/01





# Alysheba





To Very Conthis Great Rose Alysheba







# Tabasco Cat







### Unbridled











### Ghostzapper









## Joy









#### Miniature Rose Award Of Excellence

Granted to a miniature rose variety Selected by the ARS Miniature Rose Testing Committee during a two year rose trial period Duly awarded for 2008



Hybridized by

### David Clemons

In testimony Whereof. I hereto set my hand This Fifth Bay of May in the Year of Our Lord, Two Thousand & Seven ARS National Miniature Rose Show and Conference at Charlotte, North Carolina



Sew of Jame









# American Rose THE MAGAZINE OF THE AMERICAN ROSE SOCIETY



Float Number 500

Teach Chilren About Roses



Andrew Hearne

#### 2012 ARS Members' Choice 'Joy'

The American Rose Society Members Choice Award honors a rose receiving one of the highest national garden rati