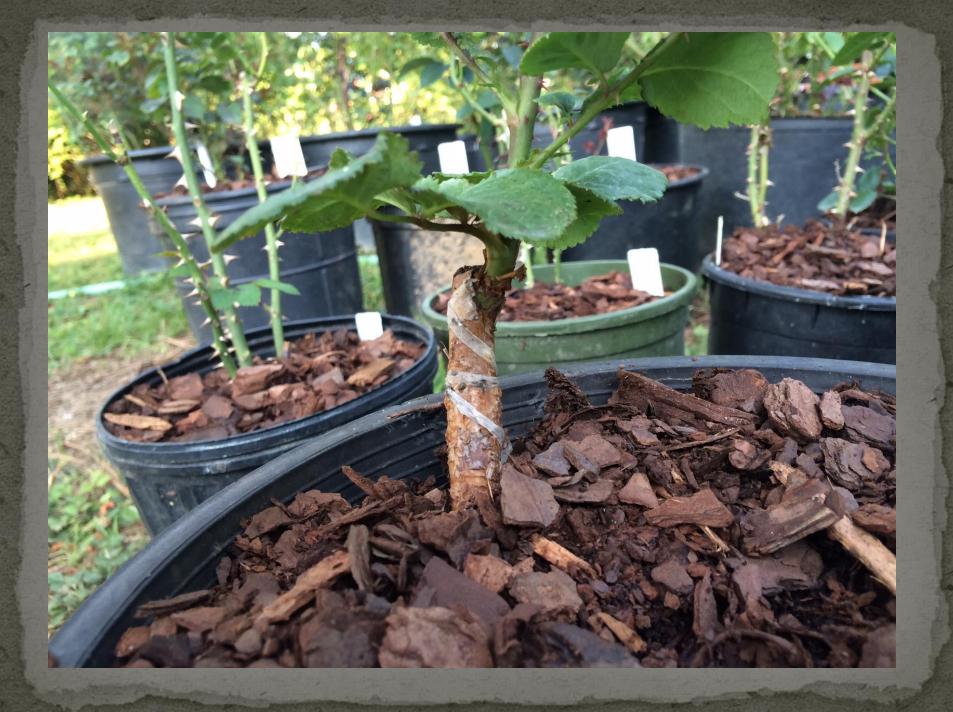

mounts are led out to the track by ponies and their riders to help calm these high spirited thoroughbreds who are so ready to run.







## The Starting Gate

Horses are led to their assigned gates just before the start of the race. Equality is assured as the race starts when the gates open. Only then do we see which horse might be first to the finish line. Will one lead from start to finish or come charging from the rear to find victory by a nose?







### The Inside Track

Horses break from the gate with flaring nostrils and thundering hooves. Some will race to the front at break neck speed while others will settle into the middle of the pack content to make their move in the final stretch. At least one will ride the rail seeking the shortest route to victory on the inside track.













#### The Backstretch

The backstretch often refers to the far side of the track as it straightens parallel to the homestretch grandstand. The training barns are also usually located here where the horses are housed and readied for their coming day on the track.





# Turn for Home

Horses make their final move as they turn for home. Stamina and speed will propel them to the lead or will find them fading away in the final moments. Only the true champions will lead the others to the finish line.







## Photo Finish

Everyone's eyes are focused on the horses as they reach the final stretch. Which horse won the race? Was it too close to call? It may be unperceivable to the naked eye but the photo finish will determine which horse hits the finish line first to win the race.

# Ruf