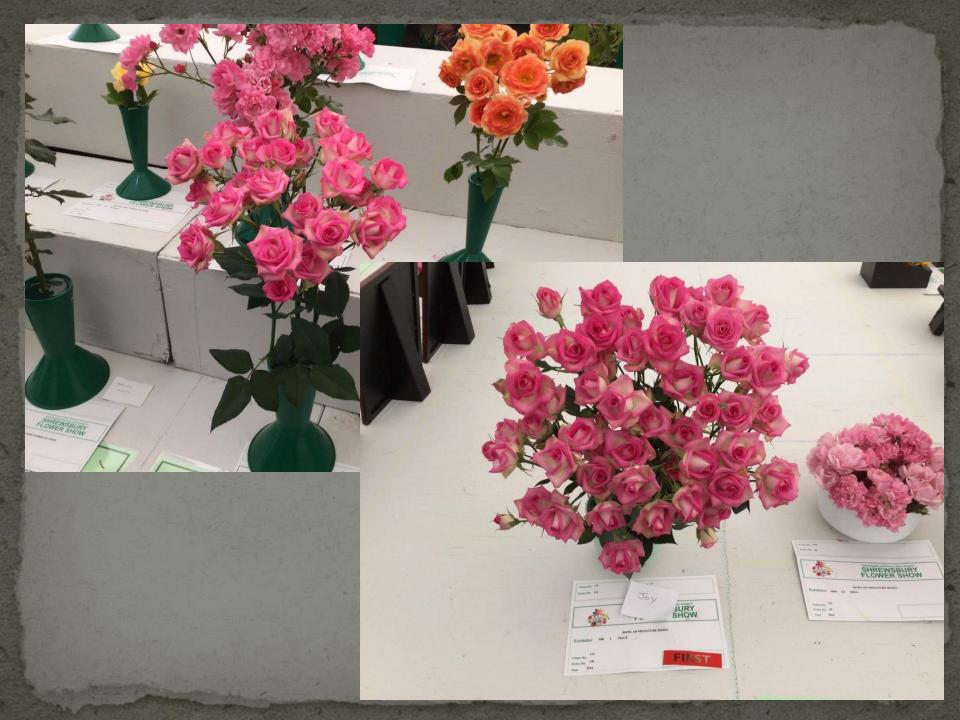

## Joy

#### 2012 ARS Members' Choice 'Joy'

The American Rose Society Members Choice Award honors a rose receiving one of the highest national garden ratings in the annual Roses in Review survey, one that is widely grown, and one that does well in all or most parts of the

'Joy'miniature, pink bland, 2007, Clemons, David E.; flowers white with pink edge, reverse white, 1-1 1/2 in., double, borne singly and in sprays; foliage medium size, medium green, matte, disease-resistant; prickles

average, angled down, bottom curved, tan, moderate; growth spreading, tall (24-28 in.); garden decoration, exhibition; [Silverhill X Kristin]; int. in 2008; AOE, ARS, 2008.

The 2011 Roses in Review gives it a garden rating of 7.9 and a show rating of 8.5. Comments from Roses in Review include: Plenty of blooms with good color and great form on long stems. Also gives nice sprays. Slow to establish for a few.