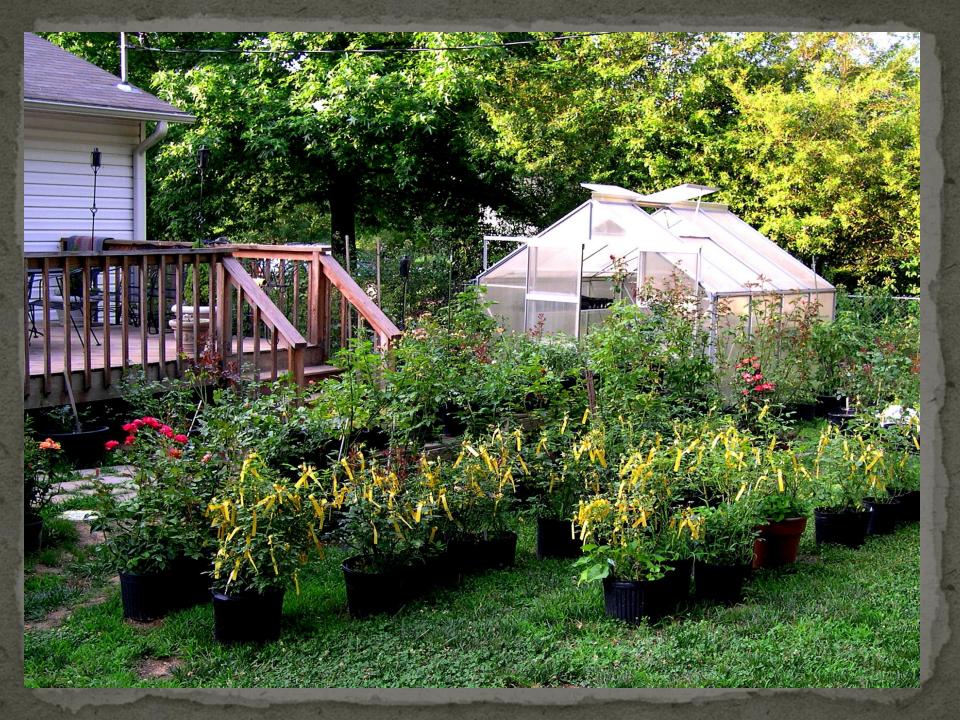

## The Sport of Kings

Thoroughbred horse racing has long been referred to as the "Sport of Kings". The original patrons of the sport in Europe were members of monarchies or were closely related to those who were.

The rose has long been called the "Queen of Flowers". Rose shows even incorporate a matriarchal system to award the best roses in a class as Queen along with her King, Princess and Court.



#### Call to Post

The bugler summons the arrival of horses onto the track before the coming race. Jockeys find their place high in the saddle. The horses and their mounts are led out to the track by ponies and their riders to help calm these high spirited thoroughbreds who are so ready to run.







## The Starting Gate

Horses are led to their assigned gates just before the start of the race. Equality is assured as the race starts when the gates open. Only then do we see which horse might be first to the finish line. Will one lead from start to finish or come charging from the rear to find victory by a nose?







### The Inside Track

Horses break from the gate with flaring nostrils and thundering hooves. Some will race to the front at break neck speed while others will settle into the middle of the pack content to make their move in the final stretch. At least one will ride the rail seeking the shortest route to victory on the inside track.













#### The Backstretch

The backstretch often refers to the far side of the track as it straightens parallel to the homestret