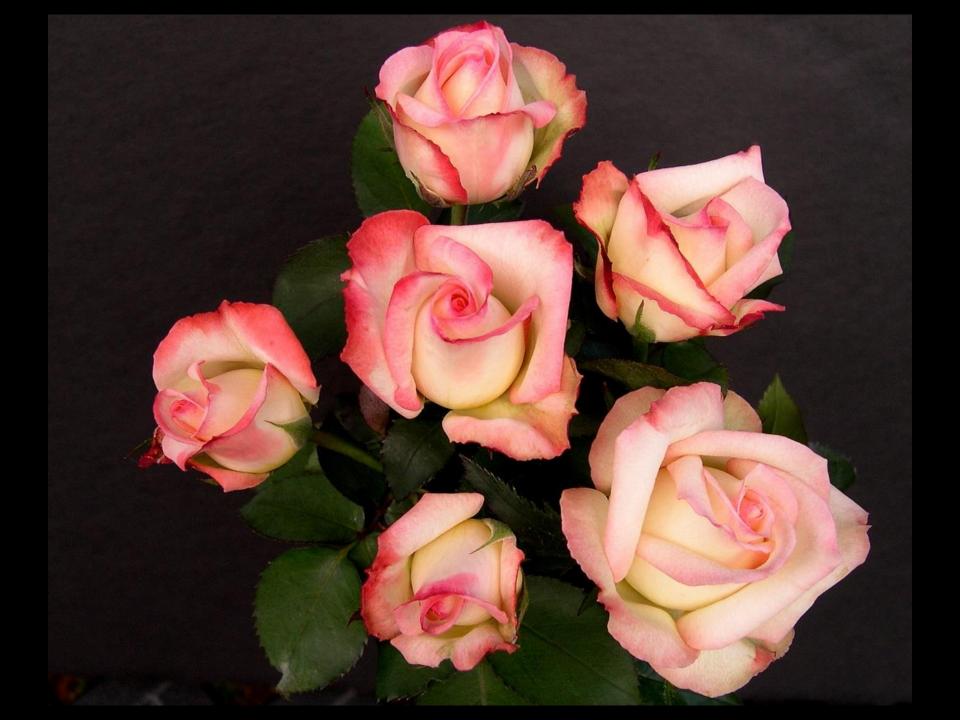

## Joy

#### 2012 ARS Members' Choice 'Joy'

The American Rose Society Members Choice Award honors a rose receiving one of the highest national garden ratings in the annual Roses in Review survey, one that is widely grown, and one that does well in all or most parts of the

'Joy'miniature, pink bland, 2007, Clemons, David E.; flowers white with pink edge, reverse white, 1-1 1/2 in., double, borne singly and in sprays; foliage medium size, medium green, matte, disease-resistant; prickles

average, angled down, bottom curved, tan, moderate; growth spreading, tall (24-28 in.); garden decoration, exhibition; [Silverhill X Kristin]; int. in 2008; AOE, ARS, 2008.

The 2011 Roses in Review gives it a garden rating of 7.9 and a show rating of 8.5. Comments from Roses in Review include: Plenty of blooms with good color and great form on long stems. Also gives nice sprays. Slow to establish for a few.