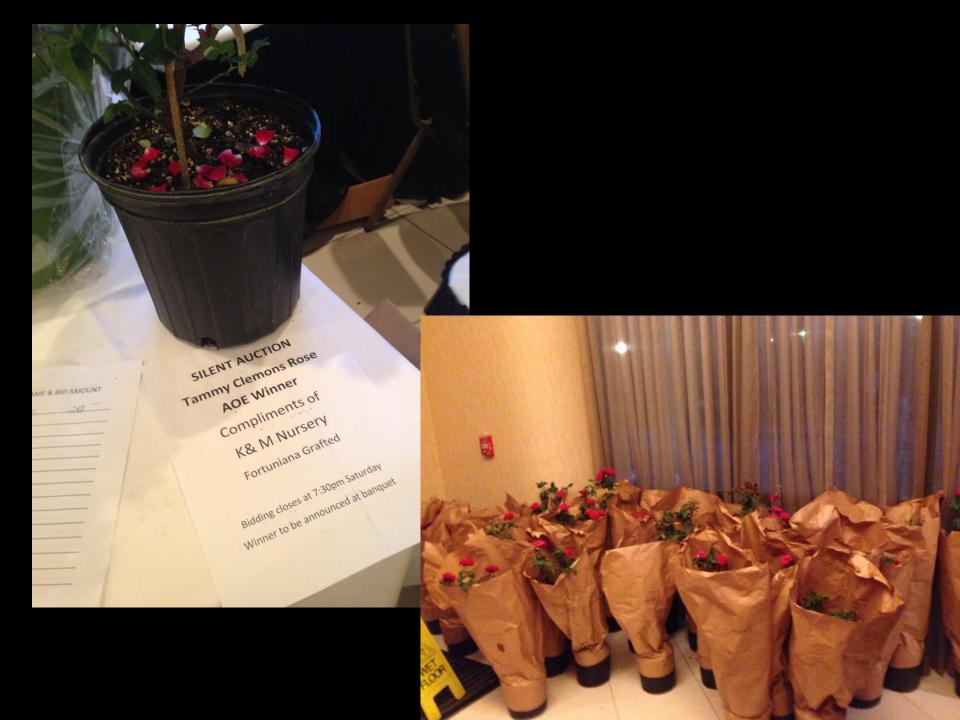

flaring nostrils and thundering hooves. Some will race to the front at break neck speed while others will settle into the middle of the pack content to make their move in the final stretch. At least one will ride the rail seeking the shortest route to victory on the inside track.













#### The Backstretch

The backstretch often refers to the far side of the track as it straightens parallel to the homestretch grandstand. The training barns are also usually located here where the horses are housed and readied for their coming day on the track.





# Turn for Home

Horses make their final move as they turn for home. Stamina and speed will propel them to the lead or will find them fading away in the final moments. Only the true champions will lead the others to the finish line.







## Photo Finish

Everyone's eyes are focused on the horses as they reach the final stretch. Which horse won the race? Was it too close to call? It may be unperceivable to the naked eye but the photo finish will determine which horse hits the finish line first to win the race.

# Ruffian "Queen of Fillies"



# Ruffian





#### Foolish Pleasure







#### Charismatic







#### Whirlaway





American Rose Society

Gold Certificate

Mini-Flora Queen



Swarded For Whirlaway

Eshibited By: David + Tammy Clemen

HTRS

Executive Director

Date 10/6/01





# Alysheba





To Very Conthis Great Rose Alysheba







# Tabasco Cat







### Unbridled











### Ghostzapper









## Joy









#### Miniature Rose Award Of Excellence

Granted to a miniature rose variety Selected by t