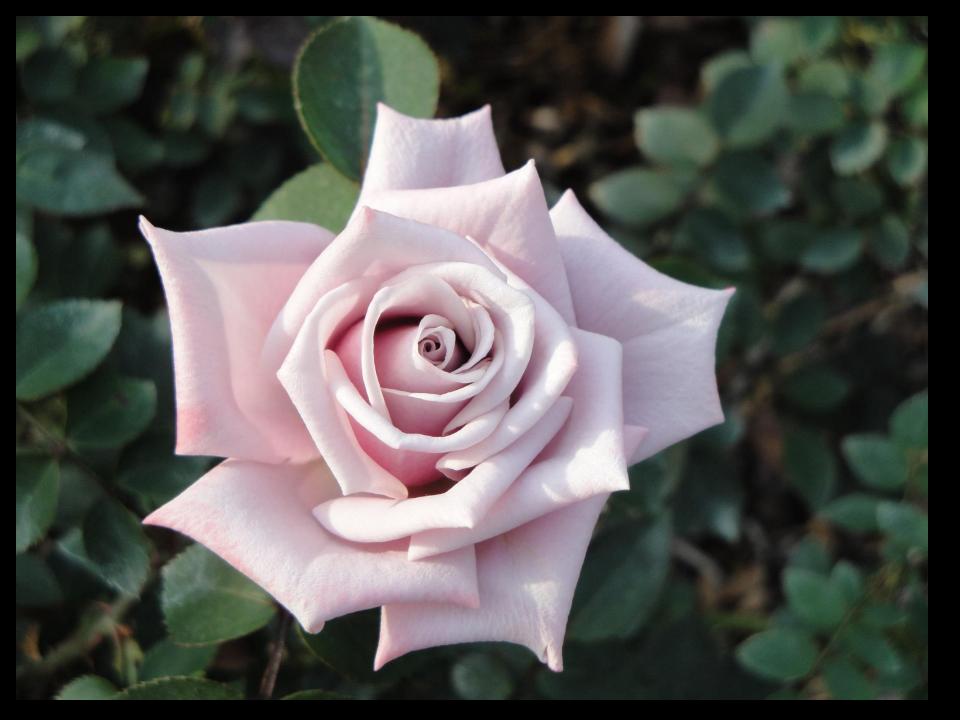

'Joy'miniature, pink bland, 2007, Clemons, David E.; flowers white with pink edge, reverse white, 1-1 1/2 in., double, borne singly and in sprays; foliage medium size, medium green, matte, disease-resistant; prickles

average, angled down, bottom curved, tan, moderate; growth spreading, tall (24-28 in.); garden decoration, exhibition; [Silverhill X Kristin]; int. in 2008; AOE, ARS, 2008.

The 2011 Roses in Review gives it a garden rating of 7.9 and a show rating of 8.5. Comments from Roses in Review include: Plenty of blooms with good color and great form on long stems. Also gives nice sprays. Slow to establish for a few.