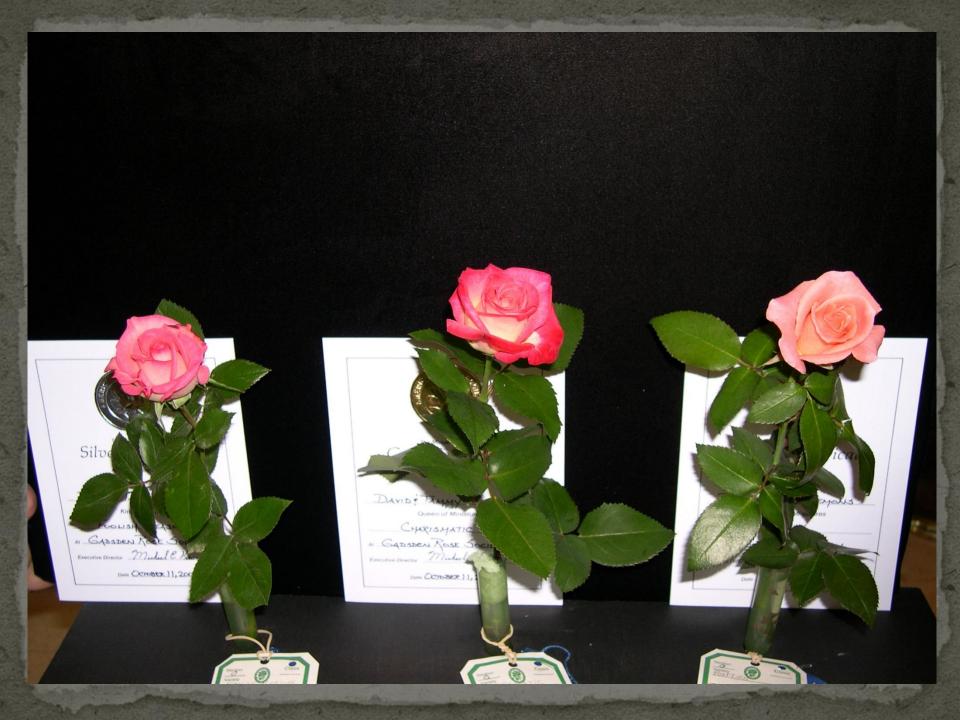

#### Foolish Pleasure

#### Charismatic

#### Whirlaway

American Rose Society

Gold Certificate

Mini-Flora Queen

Swarded For Whirlaway

Eshibited By: David + Tammy Clemen

HTRS

Executive Director