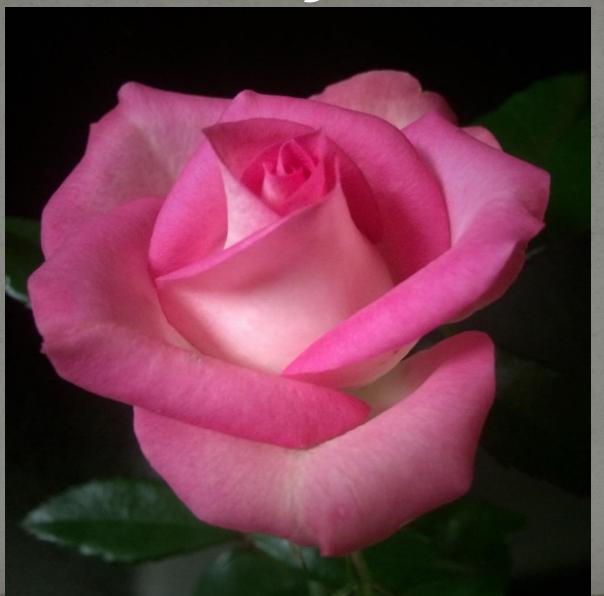

'Joy'miniature, pink bland, 2007, Clemons, David E.; flowers white with pink edge, reverse white, 1-1 1/2 in., double, borne singly and in sprays; foliage medium size, medium green, matte, disease-resistant; prickles

average, angled down, bottom curved, tan, moderate; growth spreading, tall (24-28 in.); garden decoration, exhibition; [Silverhill X Kristin]; int. in 2008; AOE, ARS, 2008.

The 2011 Roses in Review gives it a garden rating of 7.9 and a show rating of 8.5. Comments from Roses in Review include: Plenty of blooms with good color and great form on long stems. Also gives nice sprays. Slow to establish for a few.