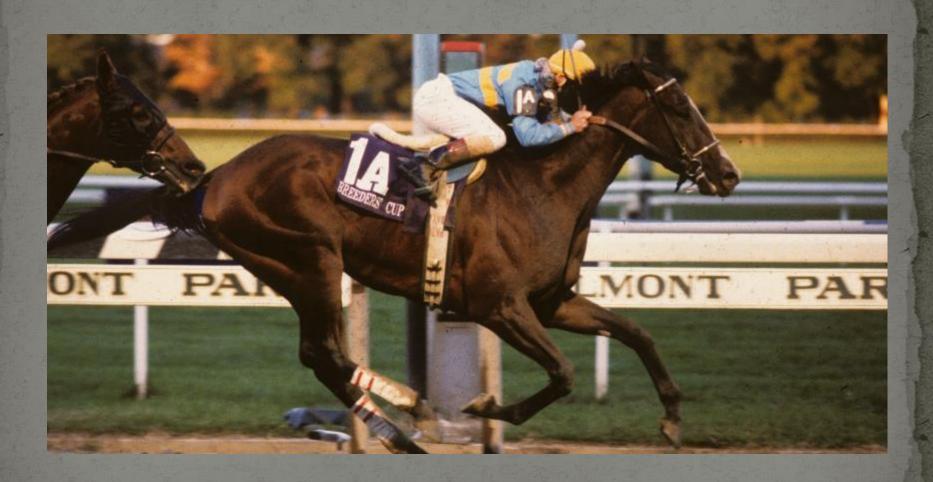

# Trifecta!!!

To win a trifecta, the bettor must predict which horses will finish first, second, and third in exact order.