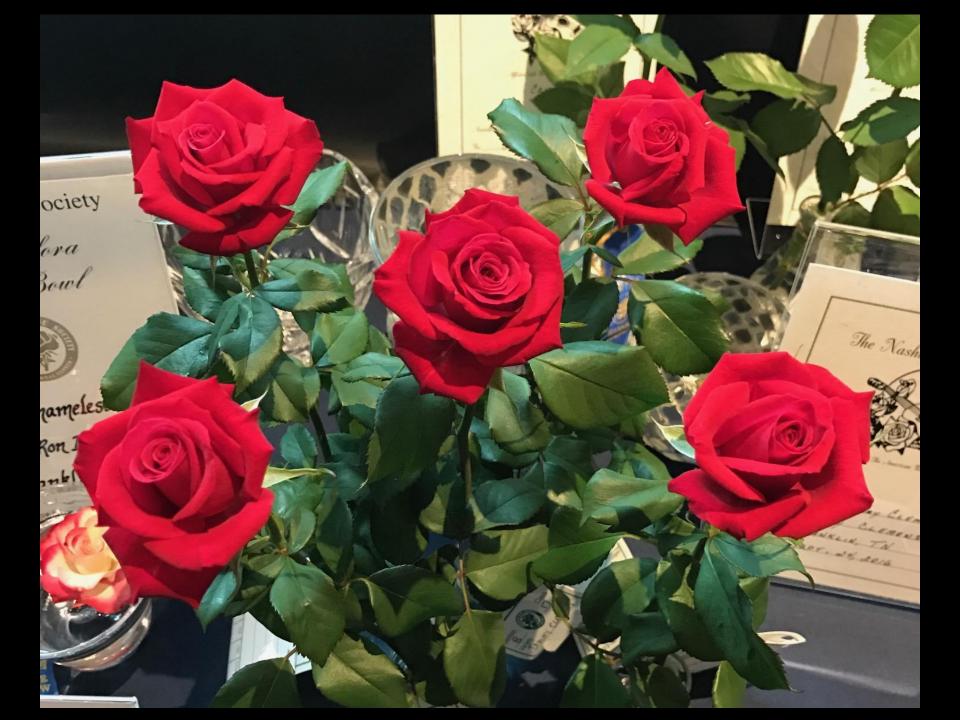

ed down, bottom curved, tan, moderate; growth spreading, tall (24-28 in.); garden decoration, exhibition; [Silverhill X Kristin]; int. in 2008; AOE, ARS, 2008.

The 2011 Roses in Review gives it a garden rating of 7.9 and a show rating of 8.5. Comments from Roses in Review include: Plenty of blooms with good color and great form on long stems. Also gives nice sprays. Slow to establish for a few.



PREVIOUS MEMBERS' CHOICE WINNERS

'Knackout' S, red blend, single, 1999

2005 'Gemini' HT, pink blend, 25-30 petals, 1999

2006 'Bees Knees' Min, yellow blend, full, 1998

2007 'Hot Cocoa' F, russet, full, 2002

2008 Not Awarded

2009 'Julia Child' F, medium yellow, full, 2005

> 2010 'Home Run' 5, medium red, single, 2004

2011 'Cinco de Mayo' F, russet, double, 2007

































## The Winner's Circle

The winner's circle is an area next to the racetrack, usually enclosed, where the winning horse and jockey are brought for photographs and awards.

















# Trifecta!!!

To win a trifecta, the bettor must predict which horses will finish first, second, and third in exact order.







# The Savage

#### 2016 Rankings Miniatures and Minifloras

Ranking tabulations courtesy of Robert Martin and Roseshow.com

#### Miniature Royalty 2016

| R.k                            | Pts      | Chg  |
|--------------------------------|----------|------|
| <pre>1Joy</pre>                | 214      | ()   |
| 2Bee's Knees                   | 150      | ()   |
| 3 Irresistible                 | 113      | (+5) |
| 4Daddy Frank                   | 106      | (-1) |
| <u