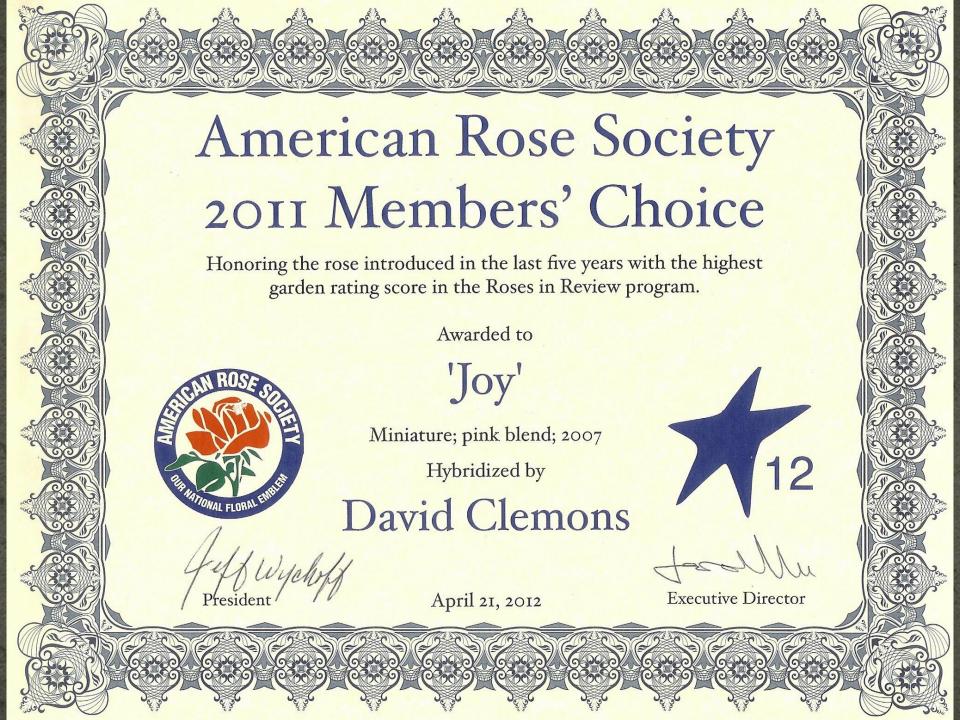

## Joy

#### 2012 ARS Members' Choice 'Joy'

The American Rose Society Members Choice Award honors a rose receiving one of the highest national garden ratings in the annual Roses in Review survey, one that is widely grown, and one that does well in all or most parts of the

'Joy'miniature, pink bland, 2007, Clemons, David E.; flowers white with pink edge, reverse white, 1-1 1/2 in., double, borne singly and in sprays; foliage medium size, medium green, matte, disease-resistant; prickles

average, angled down, bottom curved, tan, moderate; growth spreading, tall (24-28 in.); garden decoration, exhibition; [Silverhill X Kristin]; int. in 2008; AOE, ARS, 2008.

The 2011 Roses in Review gives it a garden rating of 7.9 and a show rating of 8.5. Comments from Roses in Review include: Plenty of blooms with good color and great form on long stems. Also gives nice sprays. Slow to establish for a few.