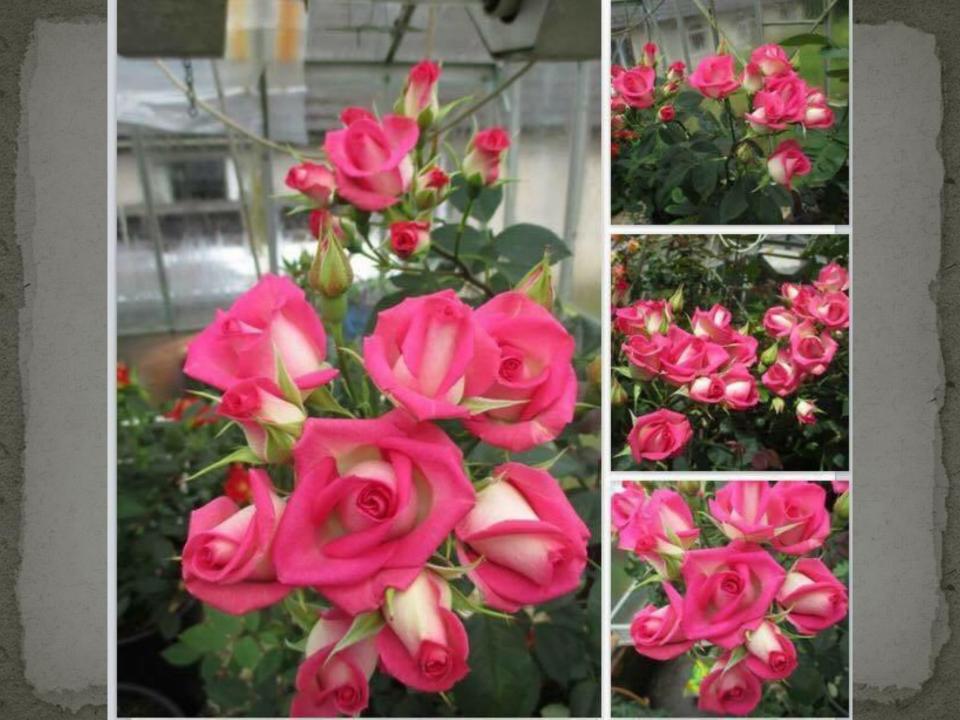

## Joy

#### 2012 ARS Members' Choice 'Joy'

The American Rose Society Members Choice Award honors a rose receiving one of the highest national garden ratings in the annual Roses in Review survey, one that is widely grown, and one that does well in all or most parts of the

'Joy'miniature, pink bland, 2007, Clemons, David E.; flowers white with pink edge, reverse white, 1-1 1/2 in., double, borne singly and in sprays; foliage medium size, medium green, matte, disease-resistant; prickles

average, angled down, bottom curved, tan, moderate; growth spreading, tall (24-28 in.); garden decoration, exhibition; [Silverhill X Kristin]; int. in 2008; AOE, ARS, 2008.

The 2011 Roses in Review gives it a garden rating of 7.9 and a show rating of 8.5. Comments from Roses in Review include: Plenty of blooms with good color and great form on long stems. Also gives nice sprays. Slow to establish for a few.