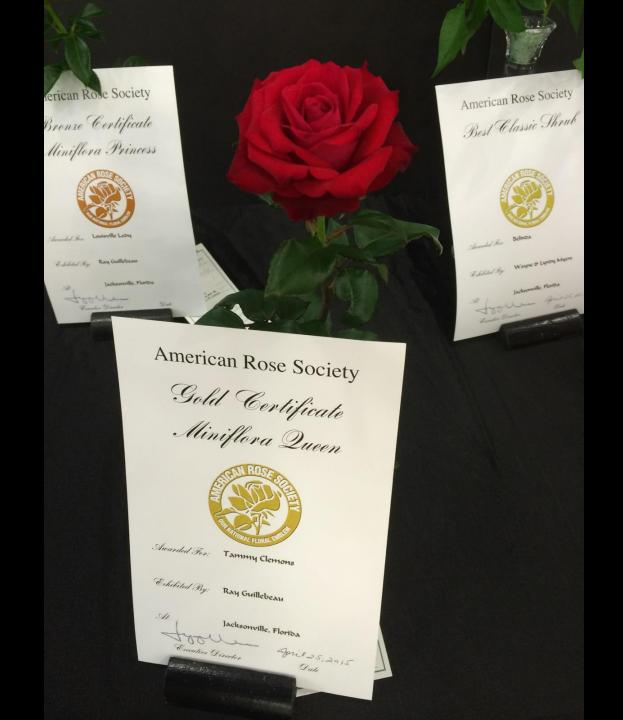

#### Whirlaway

American Rose Society

Gold Certificate

Mini-Flora Queen

Swarded For Whirlaway

Eshibited By: David + Tammy Clemen

HTRS

Executive Director

Date 10/6/01