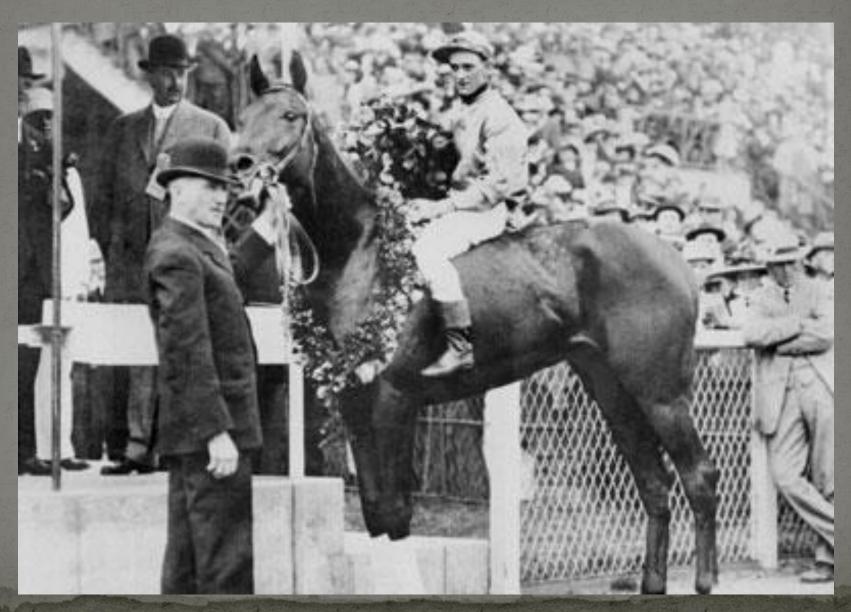

## The Winner's Circle

The winner's circle is an area next to the racetrack, usually enclosed, where the winning horse and jockey are brought for photographs and awards.