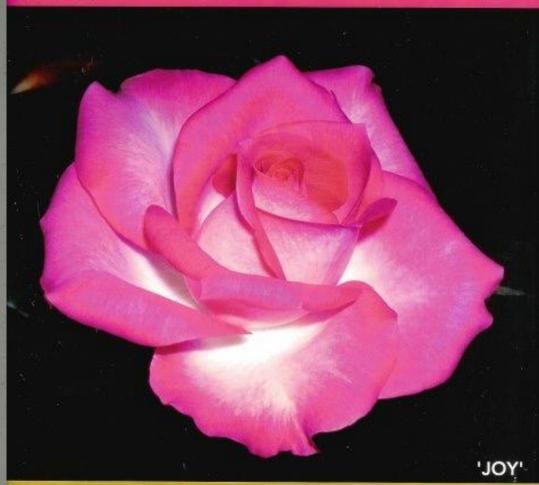

## Joy

'Joy'miniature, pink bland, 2007, Clemons, David E.; flowers white with pink edge, reverse white, 1-1 1/2 in., double, borne singly and in sprays; foliage medium size, medium green, matte, disease-resistant; prickles

average, angled down, bottom curved, tan, moderate; growth spreading, tall (24-28 in.); garden decoration, exhibition; [Silverhill X Kristin]; int. in 2008; AOE, ARS, 2008.

The 2011 Roses in Review gives it a garden rating of 7.9 and a show rating of 8.5. Comments from Roses in Review include: Plenty of blooms with good color and great form on long stems. Also gives nice sprays. Slow to establish for a few.