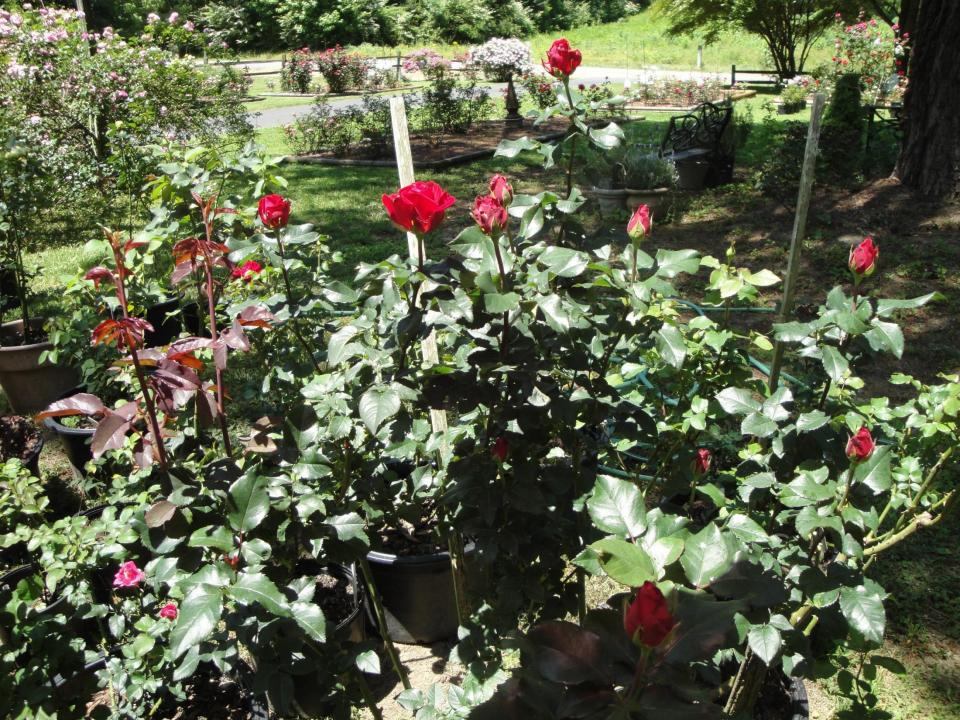

, angled down, bottom curved, tan, moderate; growth spreading, tall (24-28 in.); garden decoration, exhibition; [Silverhill X Kristin]; int. in 2008; AOE, ARS, 2008.

The 2011 Roses in Review gives it a garden rating of 7.9 and a show rating of 8.5. Comments from Roses in Review include: Plenty of blooms with good color and great form on long stems. Also gives nice sprays. Slow to establish for a few.



PREVIOUS MEMBERS' CHOICE WINNERS

'Knackout' S, red blend, single, 1999

2005 'Gemini' HT, pink blend, 25-30 petals, 1999

2006 'Bees Knees' Min, yellow blend, full, 1998

2007 'Hot Cocoa' F, russet, full, 2002

2008 Not Awarded

2009 'Julia Child' F, medium yellow, full, 2005

> 2010 'Home Run' 5, medium red, single, 2004

2011 'Cinco de Mayo' F, russet, double, 2007

































## The Winner's Circle

The winner's circle is an area next to the racetrack, usually enclosed, where the winning horse and jockey are brought for photographs and awards.

















# Trifecta!!!

To win a trifecta, the bettor must predict which horses will finish first, second, and third in exact order.







# The Savage

#### 2016 Rankings Miniatures and Minifloras

Ranking tabulations courtesy of Robert Martin and Roseshow.com

#### Miniature Royalty 2016

| R.k                            | Pts      | Chg  |
|--------------------------------|----------|------|
| <pre>1Joy</pre>                | 214      | ()   |
| 2Bee's Knees                   | 150      | ()   |
| 3 Irresistible                 | 113      | (+5) |
| 4Daddy Frank                   | 106      | (-1)