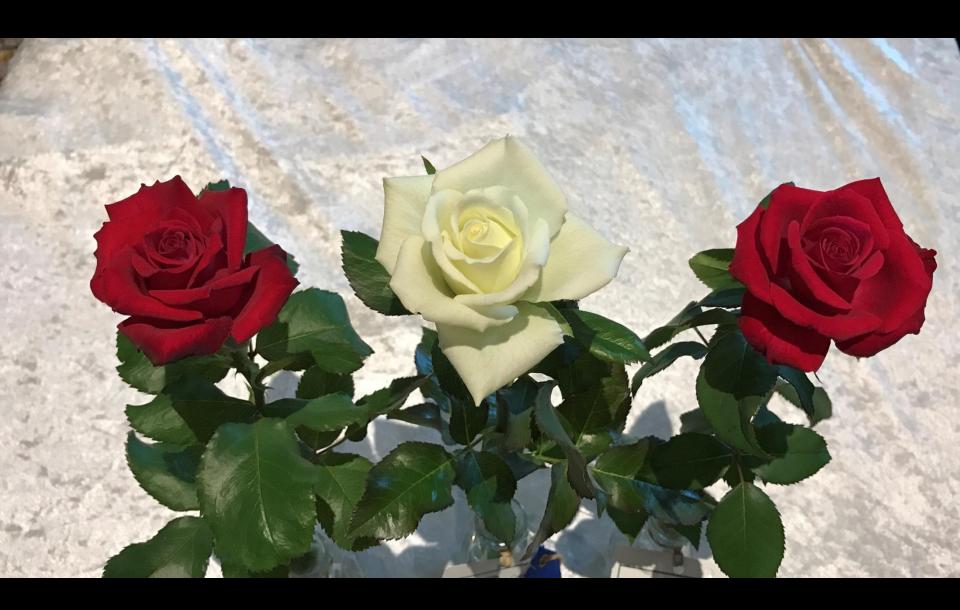

at form on long stems. Also gives nice sprays. Slow to establish for a few.



PREVIOUS MEMBERS' CHOICE WINNERS

'Knackout' S, red blend, single, 1999

2005 'Gemini' HT, pink blend, 25-30 petals, 1999

2006 'Bees Knees' Min, yellow blend, full, 1998

2007 'Hot Cocoa' F, russet, full, 2002

2008 Not Awarded

2009 'Julia Child' F, medium yellow, full, 2005

> 2010 'Home Run' 5, medium red, single, 2004

2011 'Cinco de Mayo' F, russet, double, 2007

































## The Winner's Circle

The winner's circle is an area next to the racetrack, usually enclosed, where the winning horse and jockey are brought for photographs and awards.

















# Trifecta!!!

To win a trifecta, the bettor must predict which horses will finish first, second, and third in exact order.







# The Savage

#### 2016 Rankings Miniatures and Minifloras

Ranking tabulations courtesy of Robert Martin and Roseshow.com

#### Miniature Royalty 2016

| R.k                            | Pts      | Chg  |
|--------------------------------|----------|------|
| <pre>1Joy</pre>                | 214      | ()   |
| 2Bee's Knees                   | 150      | ()   |
| 3 Irresistible                 | 113      | (+5) |
| 4Daddy Frank                   | 106      | (-1) |
| <u>5</u> Faírhope              | 100      | (+2) |
| 6 Soroptímíst Int'l            | 97       | (-1) |
| <b>7</b> Magíc Show            | 81       | (-3) |
| 8Nancy Jean                    | 77       | (-2) |
| 9Best of '04                   | 72       | (+6) |
| 10 Alysheba                    | 67       | (+8) |
| 11 Memp