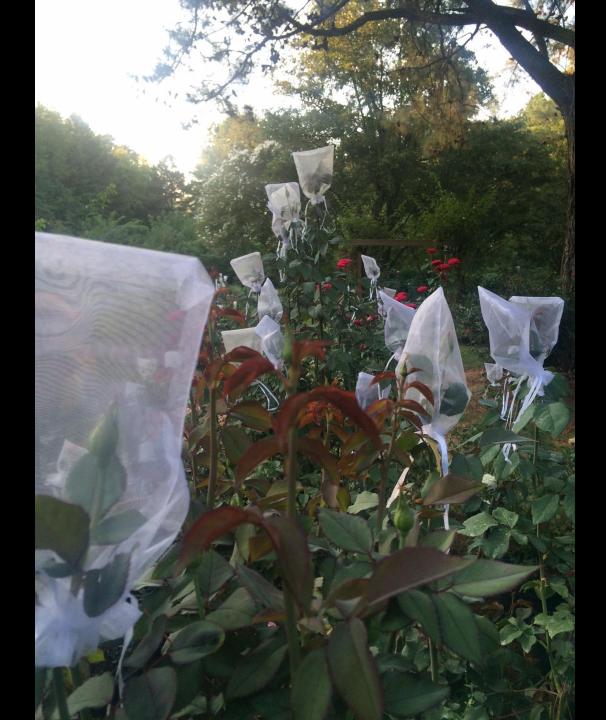

angled down, bottom curved, tan, moderate; growth spreading, tall (24-28 in.); garden decoration, exhibition; [Silverhill X Kristin]; int. in 2008; AOE, ARS, 2008.

The 2011 Roses in Review gives it a garden rating of 7.9 and a show rating of 8.5. Comments from Roses in Review include: Plenty of blooms with good color and great form on long stems. Also gives nice sprays. Slow to establish for a few.



PREVIOUS MEMBERS' CHOICE WINNERS

'Knackout' S, red blend, single, 1999

2005 'Gemini' HT, pink blend, 25-30 petals, 1999

2006 'Bees Knees' Min, yellow blend, full, 1998

2007 'Hot Cocoa' F, russet, full, 2002

2008 Not Awarded

2009 'Julia Child' F, medium yellow, full, 2005

> 2010 'Home Run' 5, medium red, single, 2004

2011 'Cinco de Mayo' F, russet, double, 2007

































## The Winner's Circle

The winner's circle is an area next to the racetrack, usually enclosed, where the winning horse and jockey are brought for photographs and awards.

















# Trifecta!!!

To win a trifecta, the bettor must predict which horses will finish first, second, and third in exact order.







# The Savage

#### 2016 Rankings Miniatures and Minifloras

Ranking tabulations courtesy of Robert Martin and Roseshow.com

#### Miniature Royalty 2016

| R.k                            | Pts      | Chg  |
|--------------------------------|----------|------|
| <pre>1Joy</pre>                | 214      | ()   |
| 2Bee's Knees                   | 150      | ()   |
| 3 Irresistible                 | 113      | (+5) |
| 4Daddy Frank                   | 106      | (-1) |