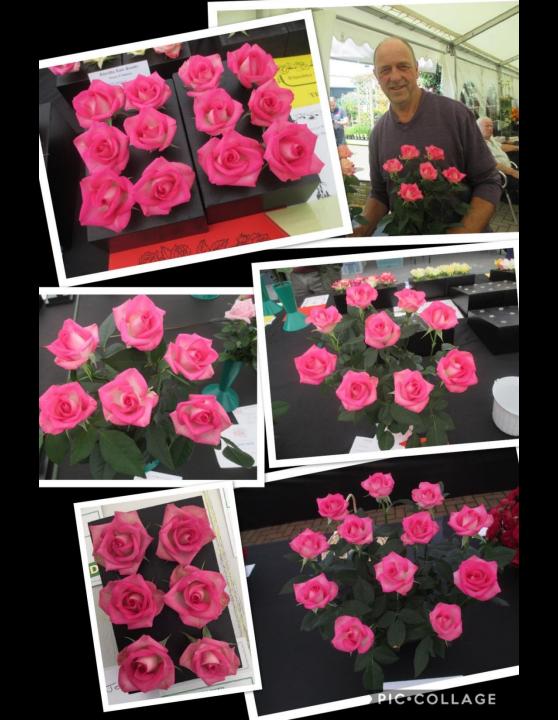

## Joy

#### 2012 ARS Members' Choice 'Joy'

The American Rose Society Members Choice Award honors a rose receiving one of the highest national garden ratings in the annual Roses in Review survey, one that is widely grown, and one that does well in all or most parts of the

'Joy'miniature, pink bland, 2007, Clemons, David E.; flowers white with pink edge, reverse white, 1-1 1/2 in., double, borne singly and in sprays; foliage medium size, medium green, matte, disease-resistant; prickles

average, angled down, bottom curved, tan, moderate; growth spreading, tall (24-28 in.); garden decoration, exhibition; [Silverhill X Kristin]; int. in 2008; AOE, ARS, 2008.

The 2011 Roses in Review gives it a garden rating of 7.9 and a show rating of 8.5. Comments from Roses in Review include: Plenty of blooms with good color and great form on long stems. Also gives nice sprays. Slow to establish for a few.