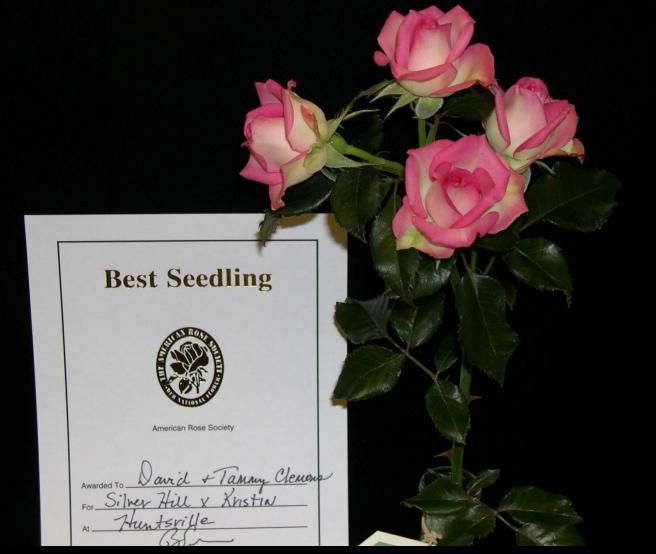

asure







#### Charismatic







#### Whirlaway





American Rose Society

Gold Certificate

Mini-Flora Queen



Swarded For Whirlaway

Eshibited By: David + Tammy Clemen

HTRS

Executive Director

Date 10/6/01





# Alysheba





To Very Conthis Great Rose Alysheba







# Tabasco Cat







### Unbridled











### Ghostzapper









## Joy









#### Miniature Rose Award Of Excellence

Granted to a miniature rose variety Selected by the ARS Miniature Rose Testing Committee during a two year rose trial period Duly awarded for 2008



Hybridized by

### David Clemons

In testimony Whereof. I hereto set my hand This Fifth Bay of May in the Year of Our Lord, Two Thousand & Seven ARS National Miniature Rose Show and Conference at Charlotte, North Carolina



Sew of Jame









# American Rose THE MAGAZINE OF THE AMERICAN ROSE SOCIETY



Float Number 500

Teach Chilren About Roses



Andrew Hearne

#### 2012 ARS Members' Choice 'Joy'

The American Rose Society Members Choice Award honors a rose receiving one of the highest national garden ratings in the annual Roses in Review survey, one that is widely grown, and one that does well in all or most parts of the

'Joy'miniature, pink bland, 2007, Clemons, David E.; flowers white with pink edge, reverse white, 1-1 1/2 in., double, borne singly and in sprays; foliage medium size, medium green, matte, disease-resistant; prickles

average, angled down, bottom curved, tan, moderate; growth spreading, tall (24-28 in.); garden decoration, exhibition; [Silverhill X Kristin]; int. in 2008; AOE, ARS, 2008.

The 2011 Roses