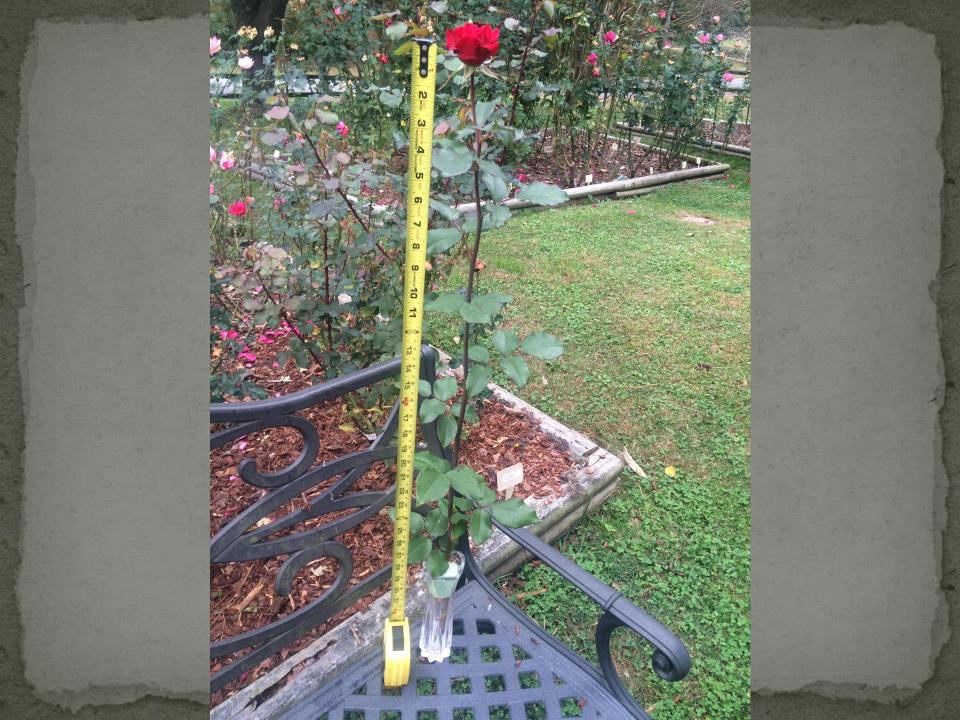

down, bottom curved, tan, moderate; growth spreading, tall (24-28 in.); garden decoration, exhibition; [Silverhill X Kristin]; int. in 2008; AOE, ARS, 2008.

The 2011 Roses in Review gives it a garden rating of 7.9 and a show rating of 8.5. Comments from Roses in Review include: Plenty of blooms with good color and great form on long stems. Also gives nice sprays. Slow to establish for a few.



PREVIOUS MEMBERS' CHOICE WINNERS

'Knackout' S, red blend, single, 1999

2005 'Gemini' HT, pink blend, 25-30 petals, 1999

2006 'Bees Knees' Min, yellow blend, full, 1998

2007 'Hot Cocoa' F, russet, full, 2002

2008 Not Awarded

2009 'Julia Child' F, medium yellow, full, 2005

> 2010 'Home Run' 5, medium red, single, 2004

2011 'Cinco de Mayo' F, russet, double, 2007

































## The Winner's Circle

The winner's circle is an area next to the racetrack, usually enclosed, where the winning horse and jockey are brought for photographs and awards.

















# Trifecta!!!

To win a trifecta, the bettor must predict which horses will finish first, second, and third in exact order.







# The Savage

#### 2016 Rankings Miniatures and Minifloras

Ranking tabulations courtesy of Robert Martin and Roseshow.com

#### Miniature Royalty 2016

| R.k                            | Pts      | Chg  |
|--------------------------------|----------|------|
| <pre>1Joy</pre>                | 214      | ()   |
| 2Bee's Knees                   | 150      | ()   |
| 3 Irresistible                 | 113      | (+5) |
| 4Daddy Frank                   | 106      | (-1) |
| <u>5