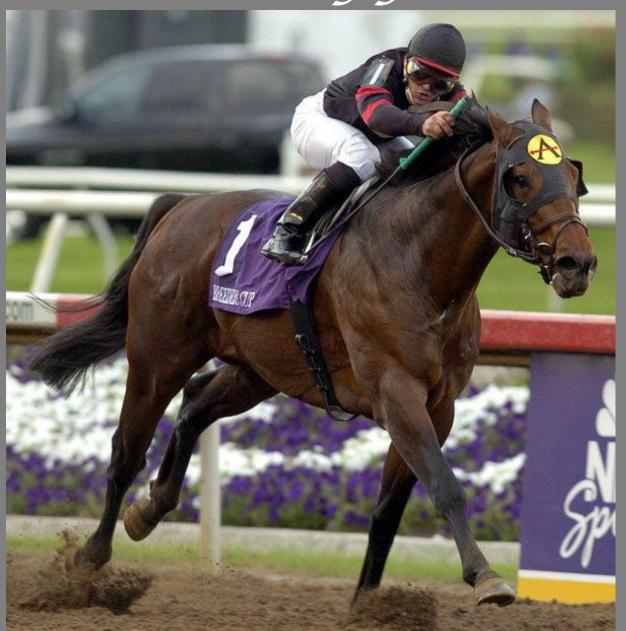

## The Sport of Kings

Thoroughbred horse racing has long been referred to as the "Sport of Kings". The original patrons of the sport in Europe were members of monarchies or were closely related to those who were.

#### Call to Post

The bugler summons the arrival of horses onto the track before the coming race. Jockeys find their place high in the saddle. The horses and their mounts are led out to the track by ponies and their riders to help calm these high spirited thoroughbreds who are so ready to run.

## The Starting Gate

Horses are led to their assigned gates just before the start of the race. Equality is assured as the race starts when the gates open. Only then do we see which horse might be first to the finish line. Will one lead from start to finish or come charging from the rear to find victory by a nose?

### The Inside Track

Horses break from the gate with flaring nostrils and thundering hooves. Some will race to the front at break neck speed while others will settle into the middle of the pack content to make their move in the final stretch. At least one will ride the rail seeking the shortest route to victory on the inside track.