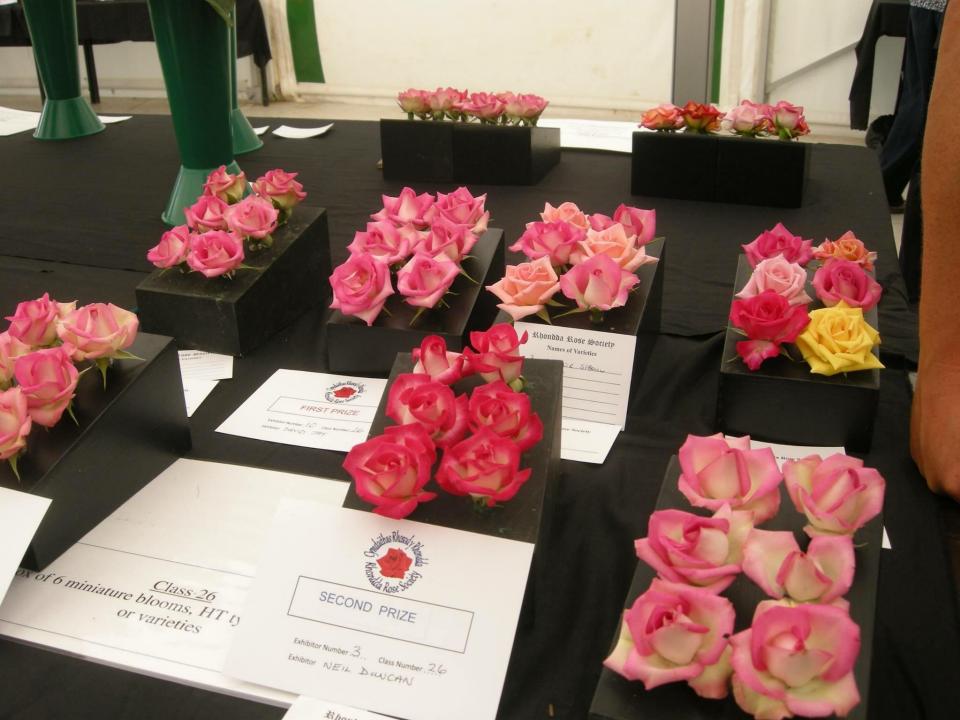

## Joy

#### 2012 ARS Members' Choice 'Joy'

The American Rose Society Members Choice Award honors a rose receiving one of the highest national garden ratings in the annual Roses in Review survey, one that is widely grown, and one that does well in all or most parts of the

'Joy'miniature, pink bland, 2007, Clemons, David E.; flowers white with pink edge, reverse white, 1-1 1/2 in., double, borne singly and in sprays; foliage medium size, medium green, matte, disease-resistant; prickles

average, angled down, bottom curved, tan, moderate; growth spreading, tall (24-28 in.); garden decoration, exhibition; [Silverhill X Kristin]; int. in 2008; AOE, ARS, 2008.

The 2011 Roses in Review gives it a garden rating of 7.9 and a show rating of 8.5. Comments from Roses in Review include: Plenty of blooms with good color and great form on long stems. Also gives nice sprays. Slow to establish for a few.