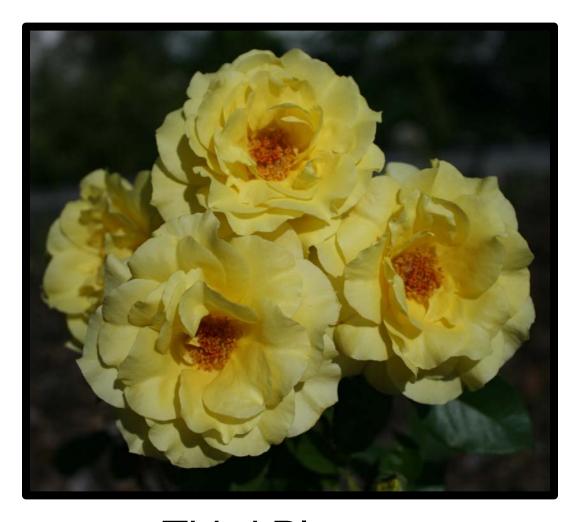

# 2013 Deep South District Photo Contest Award Bobbie Reed & Don Schwartz

First Place 'The Imposter'

Class 7: Shrub Roses

Classic & Modern