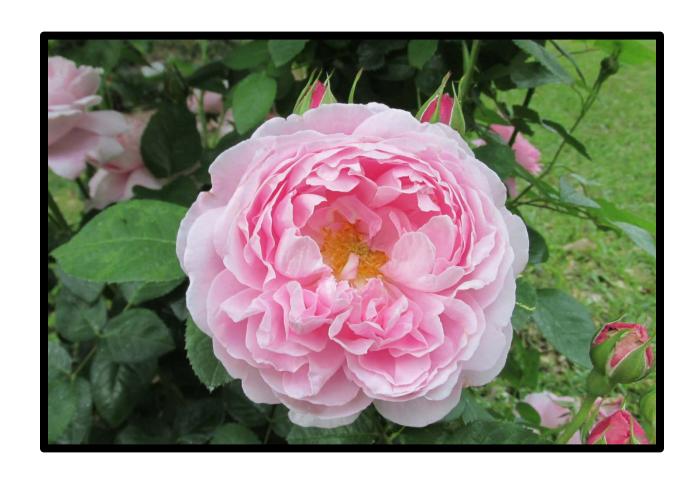

# 2013 Deep South District Photo Contest Award Bobbie Reed & Don Schwartz

First Place 'The Imposter'

Class 7: Shrub Roses

Classic & Modern