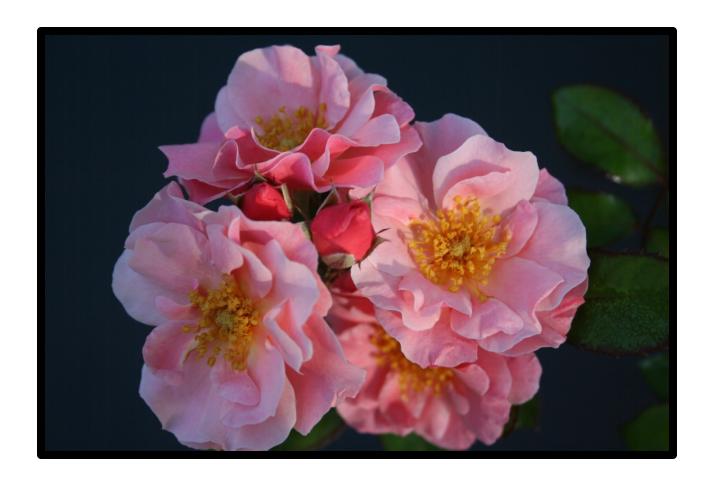

# 2013 Deep South District Photo Contest Award Bobbie Reed & Don Schwartz

First Place 'The Imposter'

Class 7: Shrub Roses

Classic & Modern