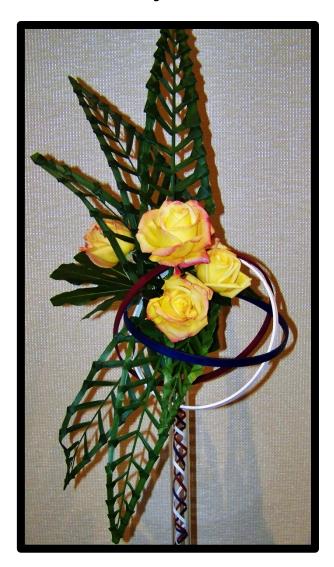

#### 2013 Deep South District Photo Contest Award Sue Witwer

Second Place 'Voodoo'

Class 16: Arrangement Using Large Growing Roses

First Place "Yum"