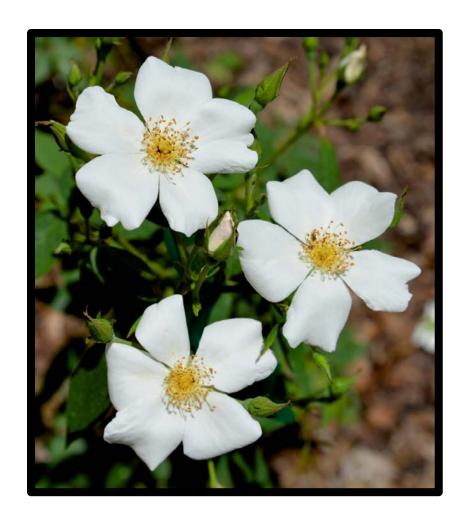

#### 2013 Deep South District Photo Contest Award Al & Sara Coleman

First Place R. banksiae 'Lutea'

Class 10: Species Roses