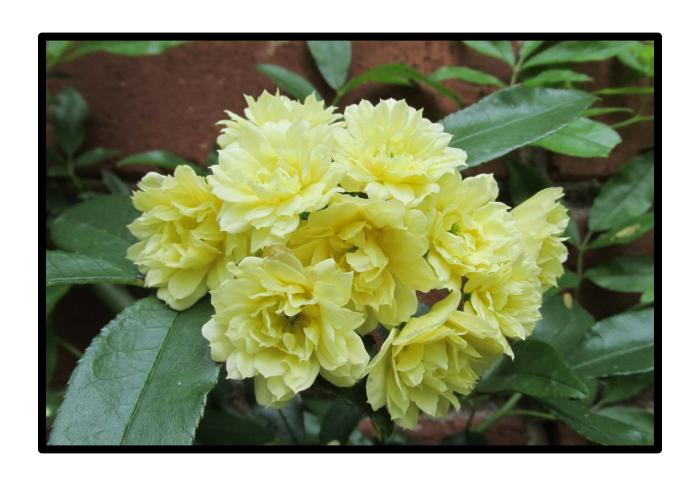

#### 2013 Deep South District Photo Contest Award Lawrence Durham

Third Place 'Purple Pavement'

Class 7: Shrub Roses
Classic & Modern

Honorable Mention 'Lemon Zest'

Class 7: Shrub Roses

Classic & Modern

First Place 'Bow Bells'