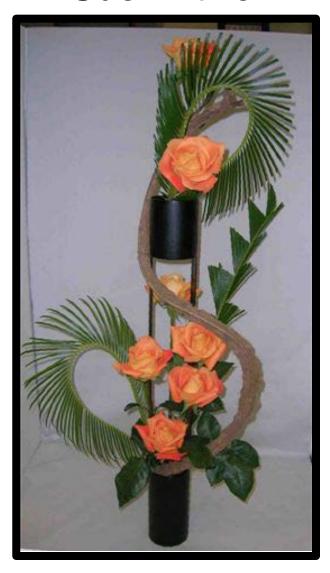

# 2013 Deep South District Photo Contest Award Cindy Dale

First Place
Chun Arrangement

Class 16: Arrangement Using Large Growing Roses