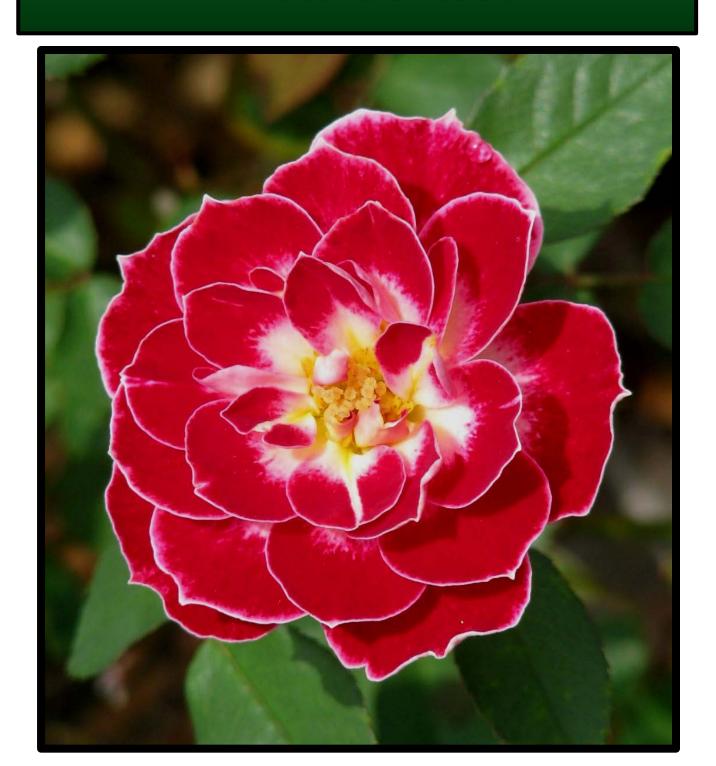

# 2013 Deep South District Photo Contest

First Place 'Nicole Carol Miller'

Class 1: Hybrid Tea/Grandiflora Exhibition Stage

Second Place 'Veteran's Honor'

Class 1: Hybrid Tea/Grandiflora Exhibition Stage