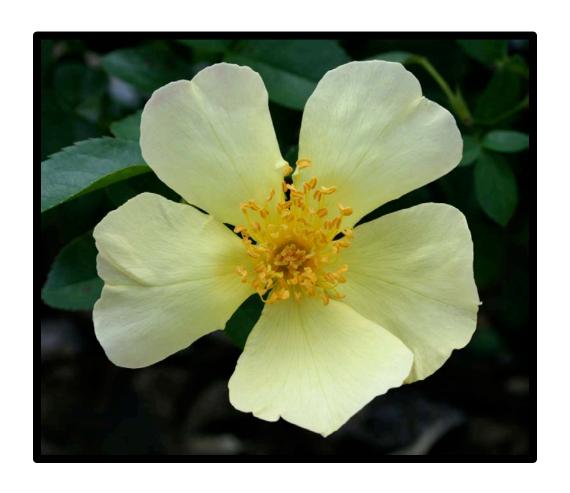

#### 2013 Deep South District Photo Contest Award Al & Sara Coleman

First Place R. banksiae 'Lutea'

Class 10: Species Roses