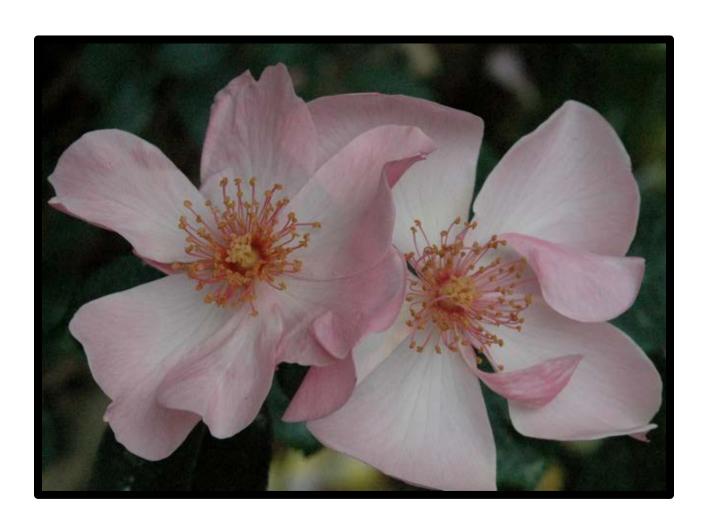

# 2013 Deep South District Photo Contest Award Cindy Dale

Dowager Queen 'Blush Noisette'

Class 6: Old Garden Roses

Introduced Before 1867