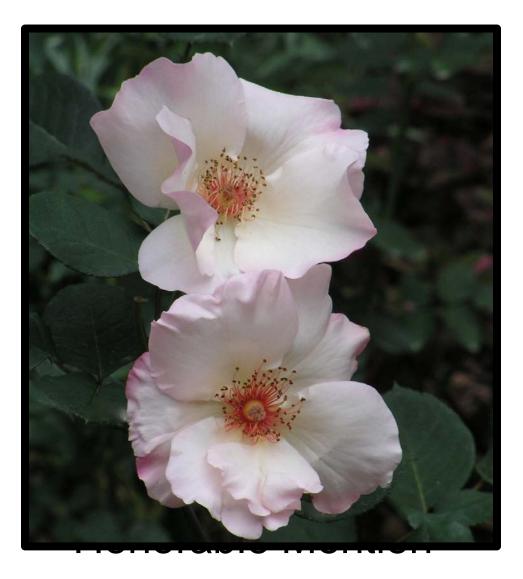

# 2013 Deep South District Photo Contest

First Place 'Nicole Carol Miller'

Class 1: Hybrid Tea/Grandiflora Exhibition Stage

Second Place 'Veteran's Honor'

Class 1: Hybrid Tea/Grandiflora Exhibition Stage