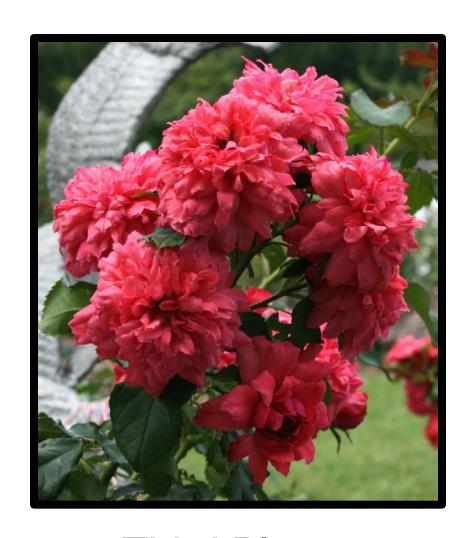

#### 2013 Deep South District Photo Contest Award Carol Green

Second Place 'Kathleen'

Class 7: Shrub Roses
Classic & Modern