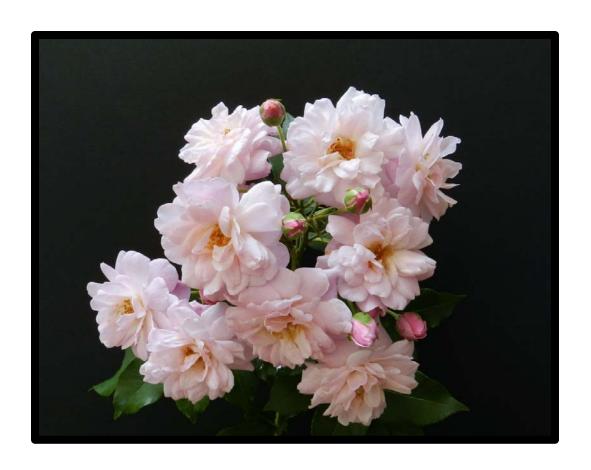

Class 3: Fully Open Hybrid Tea/Grandiflora Spray

# 2013 Deep South District Photo Contest Award Cindy Dale

Third Place 'Marilyn Wellan'

Class 3: Fully Open Hybrid Tea/Garndiflora