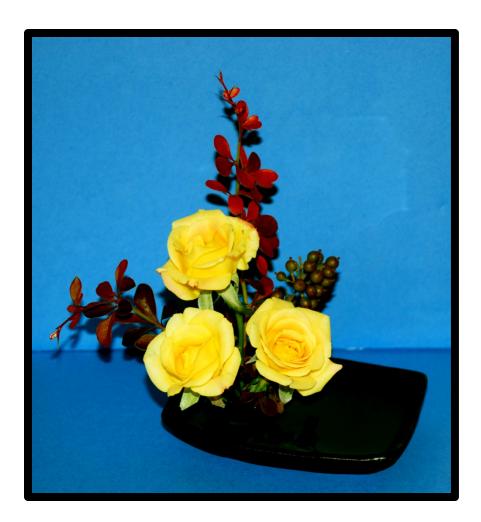

# 2013 Deep South District Photo Contest Award Margaret Thompson

First Place 'Beautiful Ohio'

Class 15: Arrangement Using Miniature or Miniflora Roses